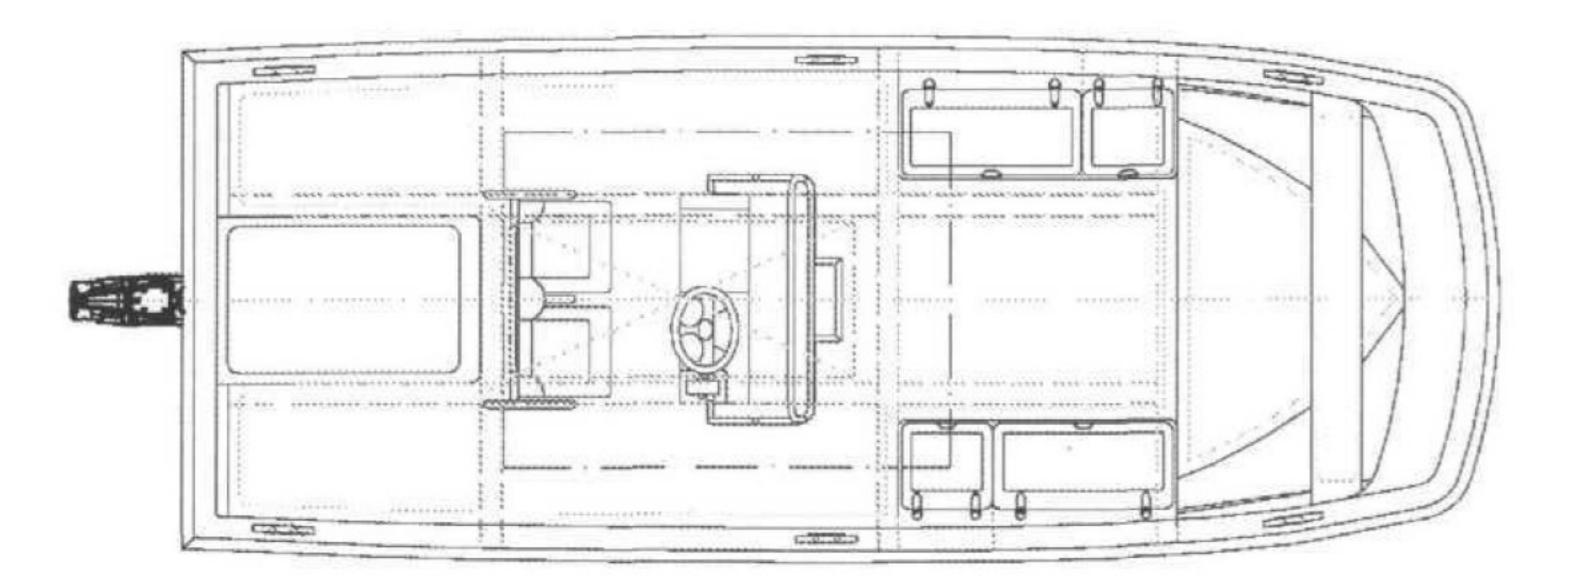

## Mehrzweckboot MZB 62/IB (Innenbordversion)

 Rumpflänge
 : 6.20 m

 Länge ü.a.
 : 6.80 m

 Breite ü.a.
 : 2.50 m

 Tiefgang
 : 0.35 m

Gewicht : ca. 1100 kg o. Motorisierung

Material : GfK Handlaminat max. Motorisierung : 200 PS (150 kW) max. Zuladung : 1700 kg

Sitzplätze : 10 max. Personenzahl : 12