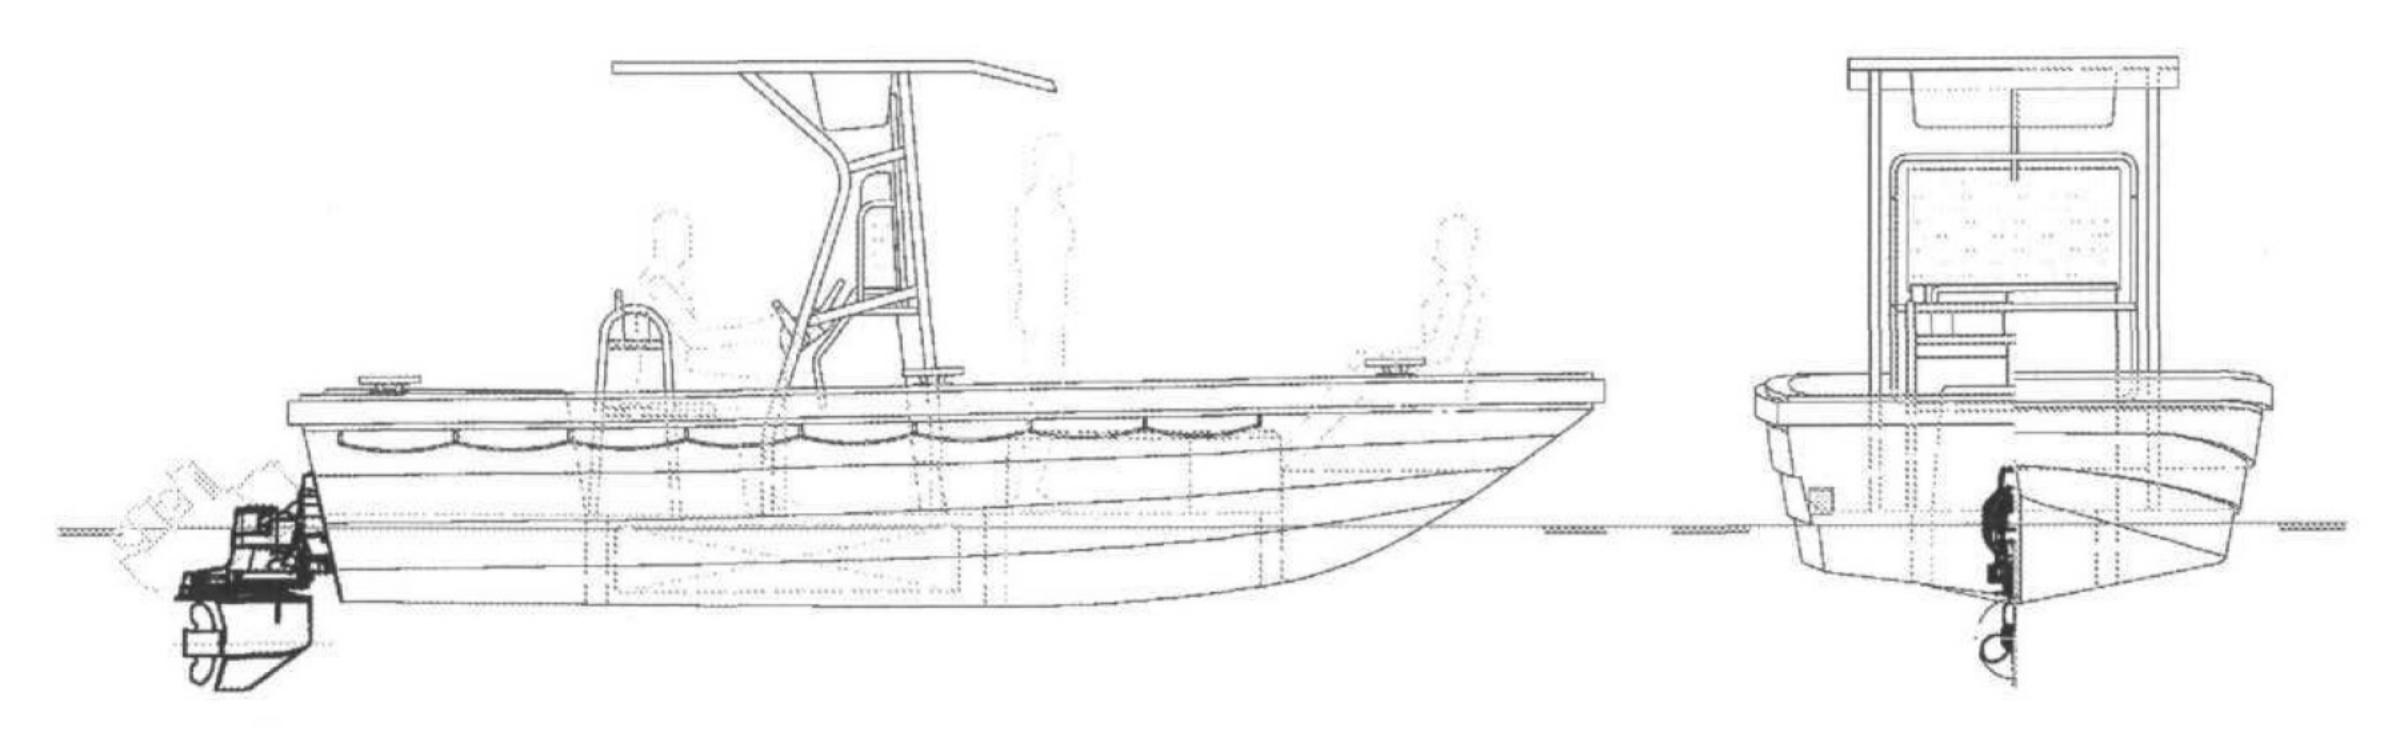

## Mehrzweckboot MZB 62/IB (Innenbordversion)

 Rumpflänge
 : 6.20 m

 Länge ü.a.
 : 6.80 m

 Breite ü.a.
 : 2.50 m

 Tiefgang
 : 0.35 m

Gewicht : ca. 1100 kg o. Motorisierung

Material : GfK Handlaminat max. Motorisierung : 200 PS (150 kW) max. Zuladung : 1700 kg

Sitzplätze : 10 max. Personenzahl : 12