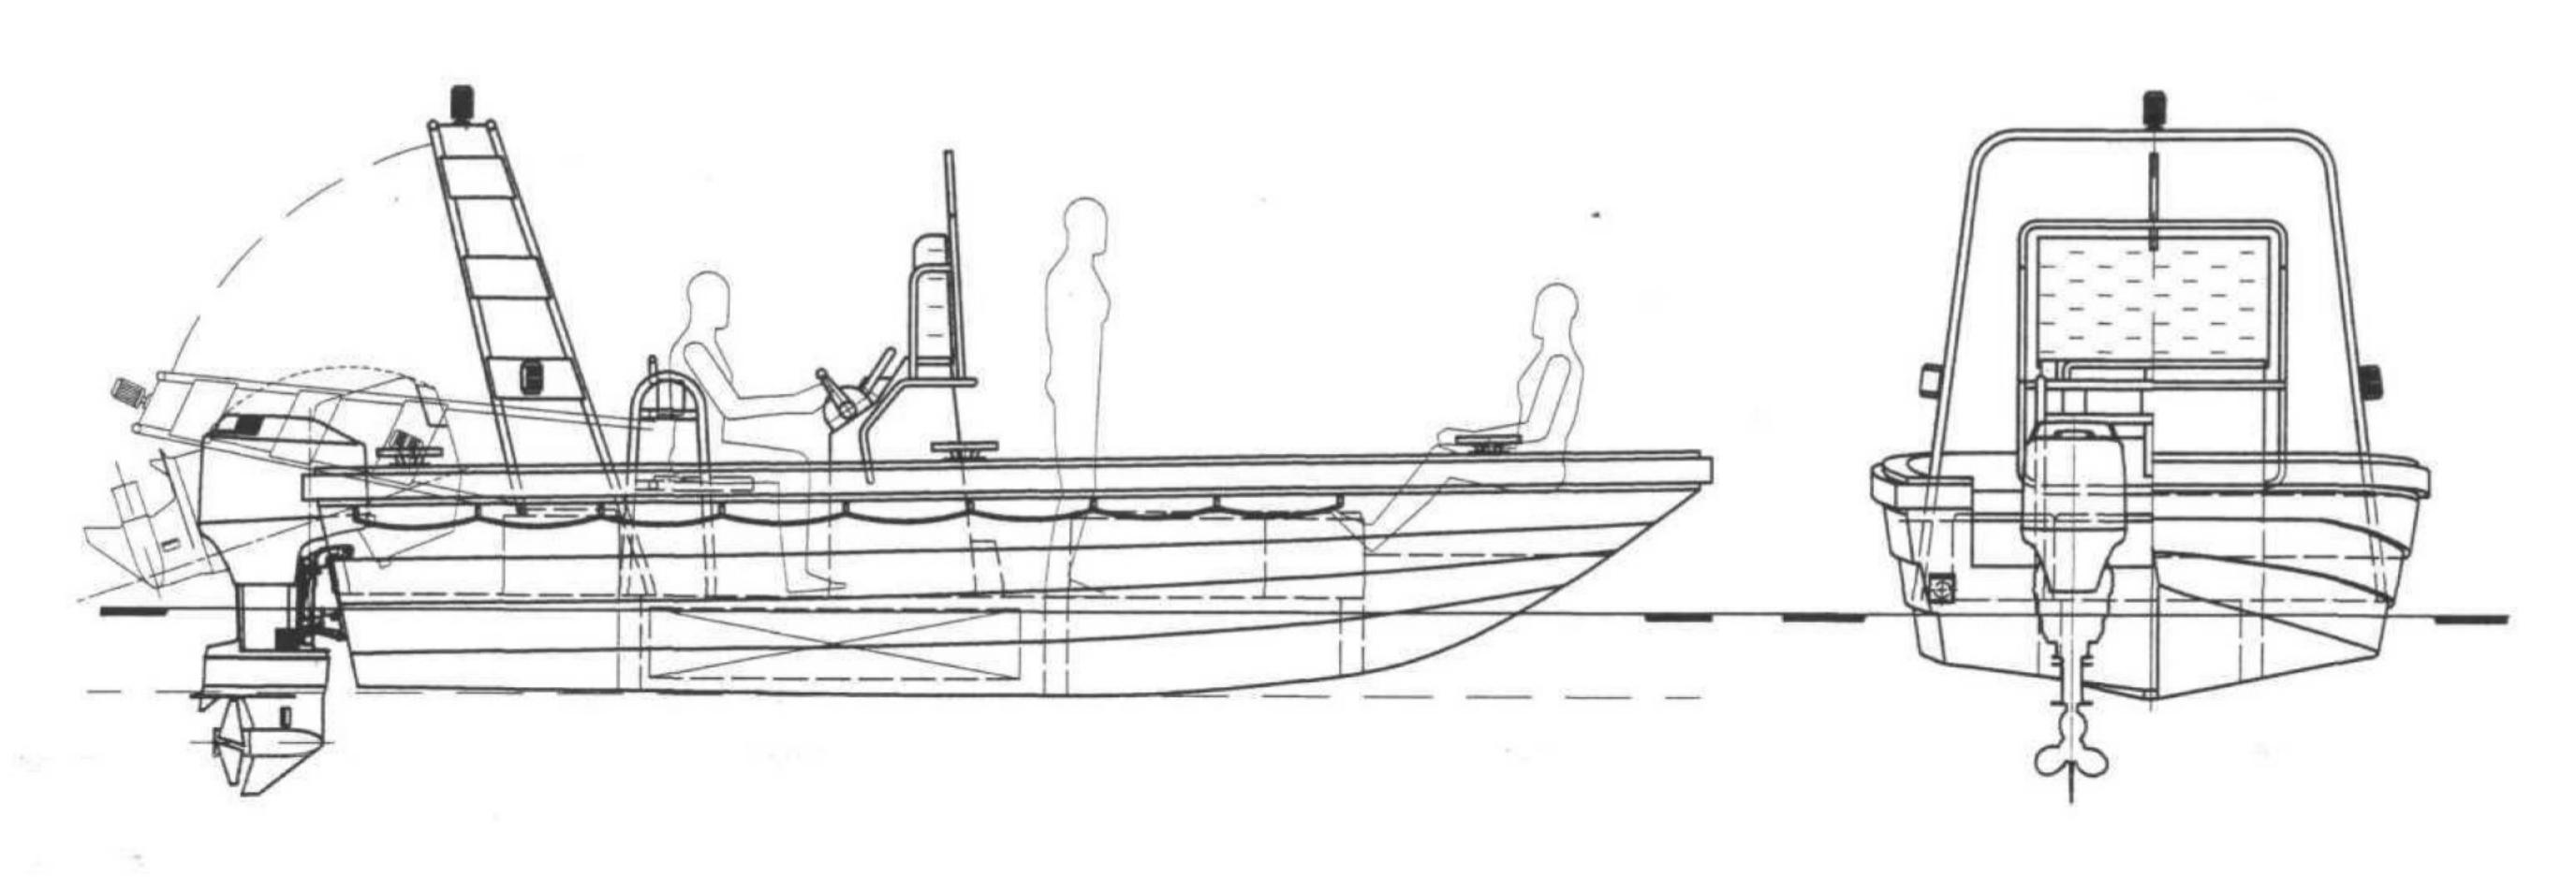

## Mehrzweckboot MZB 62/AB (Außenbordversion)

Rumpflänge : 6.20 m Länge ü.a. Breite ü.a. : 6.60 m : 2.50 m

: 0.35 m Tiefgang Gewicht

: ca. 1100 kg o. Motorisierung : GfK Handlaminat Material max. Motorisierung: 175 PS (131 kW) : 1700 kg max. Zuladung

Sitzplätze : 10 max. Personenzahl: 12

copyright by Lehmar GmbH