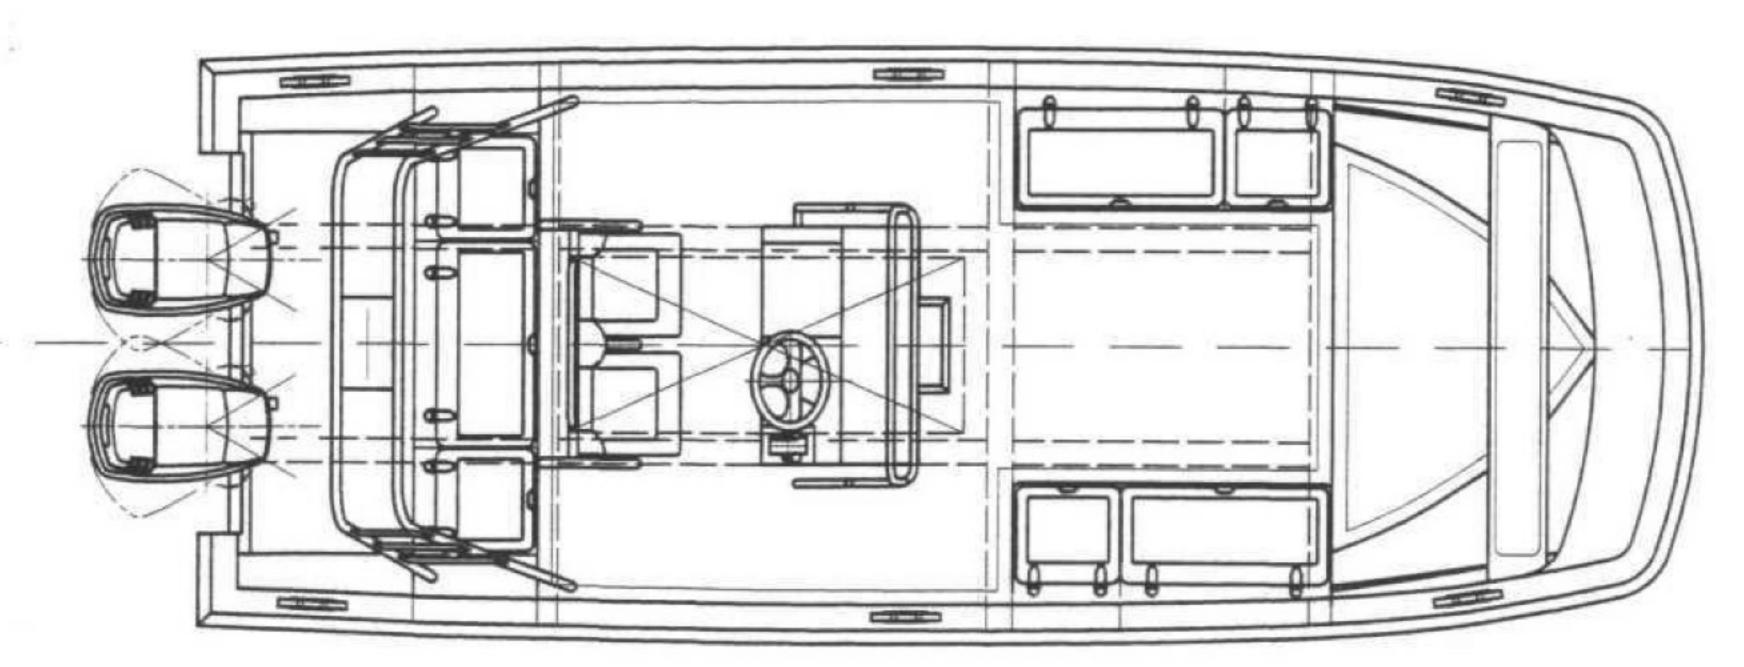

## Mehrzweckboot MZB 62/AB (Außenbordversion)

Rumpflänge : 6.20 m Länge ü.a. Breite ü.a. : 6.60 m : 2.50 m

: 0.35 m Tiefgang Gewicht

: ca. 1100 kg o. Motorisierung : GfK Handlaminat Material max. Motorisierung: 175 PS (131 kW) : 1700 kg max. Zuladung

Sitzplätze : 10 max. Personenzahl: 12

copyright by Lehmar GmbH